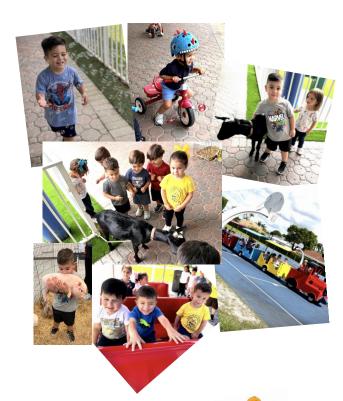

### Activities

There are a variety of exciting activities which include daily prayers, religion, arts & crafts, playground, sports, games, movies, picnics, in-house fieldtrip, rides, water fun, special visitors, dancing, singing, and many more educational/special activities.